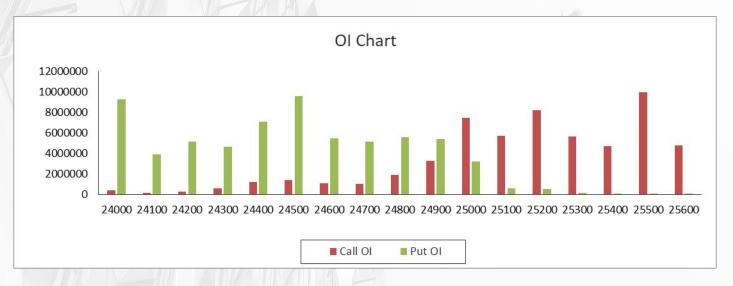

### Nifty Open Interest: Weekly Expiry 01-08-2024

### Nifty Open Interest Change: Weekly Expiry 01-08-2024

- India Volatility Index (VIX) changed by 3.26% and settled at 13.30.
- The Nifty Put Call Ratio (PCR) finally stood at 1.18 vs. 1.09 (30/07/2024) for 01 August 2024 weekly expiry.
- The maximum OI outstanding for Call was at 25500 with 99.62 lacs followed by 25200 with 82.24 Lacs and that for Put was at 24500 with 95.75 lacs followed by 24000 with 92.63 lacs.
- The highest OI Change for Call was at 25600 with 17.62 lacs Increased and that for Put was at 24500 with 24.20 lacs Increased.
- Based on OI actions, we expect Nifty to remain in a range from 25000 24800 either side breakout will lead the further trend.