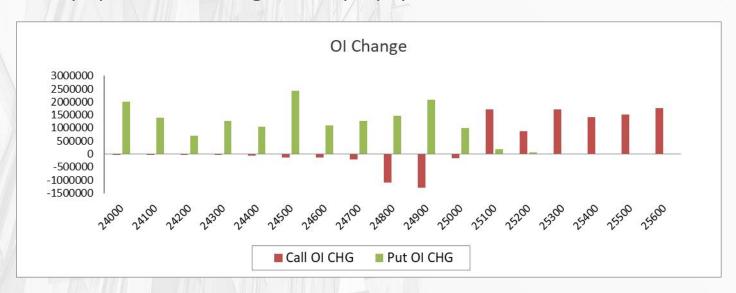

### Nifty Open Interest Change: Weekly Expiry 01-08-2024

- India Volatility Index (VIX) changed by 3.26% and settled at 13.30.
- The Nifty Put Call Ratio (PCR) finally stood at 1.18 vs. 1.09 (30/07/2024) for 01 August 2024 weekly expiry.
- The maximum OI outstanding for Call was at 25500 with 99.62 lacs followed by 25200 with 82.24 Lacs and that for Put was at 24500 with 95.75 lacs followed by 24000 with 92.63 lacs.
- The highest OI Change for Call was at 25600 with 17.62 lacs Increased and that for Put was at 24500 with 24.20 lacs Increased.
- Based on OI actions, we expect Nifty to remain in a range from 25000 24800 either side breakout will lead the further trend.